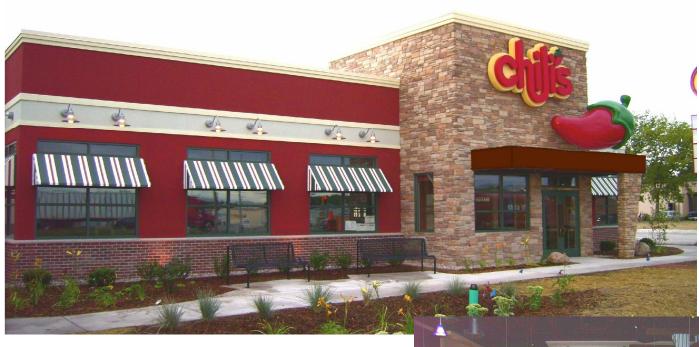

# **Chilis Restaurant**

Green Bay, WI

#### **Construction Features:**

| Structure: |
|------------|
| Roofing:   |
| Exterior:  |

#### Wood Framing Rubber Roof Membrane Brick Wainscot Decorative Stone EIFS with Accents

## **Project Summary:**

Chilis Restaurant was built following construction plans and specifications following corporate standards. The project required extensive attention to fine detail.

**Project Size:** 